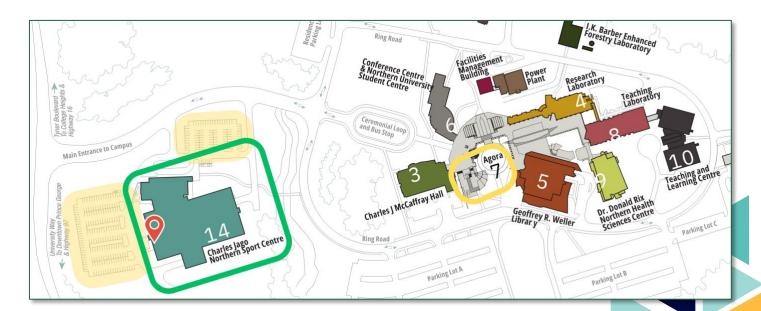

## **UNBC Campus**

The competition will take place in the **Charles Jago Northern Sport Centre** (Building 14), designated by the **green box** on the map below.

Lunch will be available at the **Agora Dining Hall** (designated by the **gold box** on the map), offering a variety of options to accommodate dietary needs. Be sure to obtain a lunch ticket when you check-in!

Additional campus information can be accessed at <a href="https://www2.unbc.ca/about-unbc/campus-maps">https://www2.unbc.ca/about-unbc/campus-maps</a>.

## **Parking**

Paid parking is available in the **Building 14 Parking Lots** (highlighted on the map). Visitors should **use the pay station in the Building 14 lobby** using coin (\$1 or \$2) or card (Visa or MasterCard).

We recommend that competing teams park in the south parking lot to access Gym 3 through the loading bay (indicated by the **red pin**). **Please check-in to the competition through the main entrance of Building 14 before unloading!** 